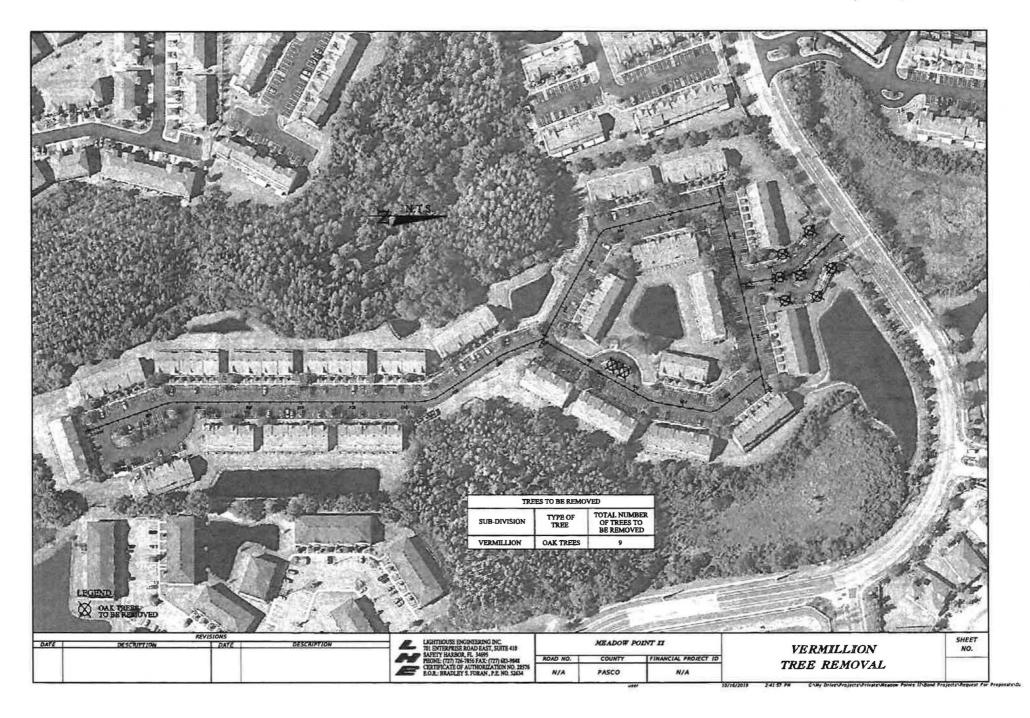

# Pasco County Fire Rescue - Fire Inspection Report

| Business Name:                                                             | hadou                                                    | Point 11 Long                                                              | reat Ph                                                                                                  | none #:                                                                                                                                     |
|----------------------------------------------------------------------------|----------------------------------------------------------|----------------------------------------------------------------------------|---------------------------------------------------