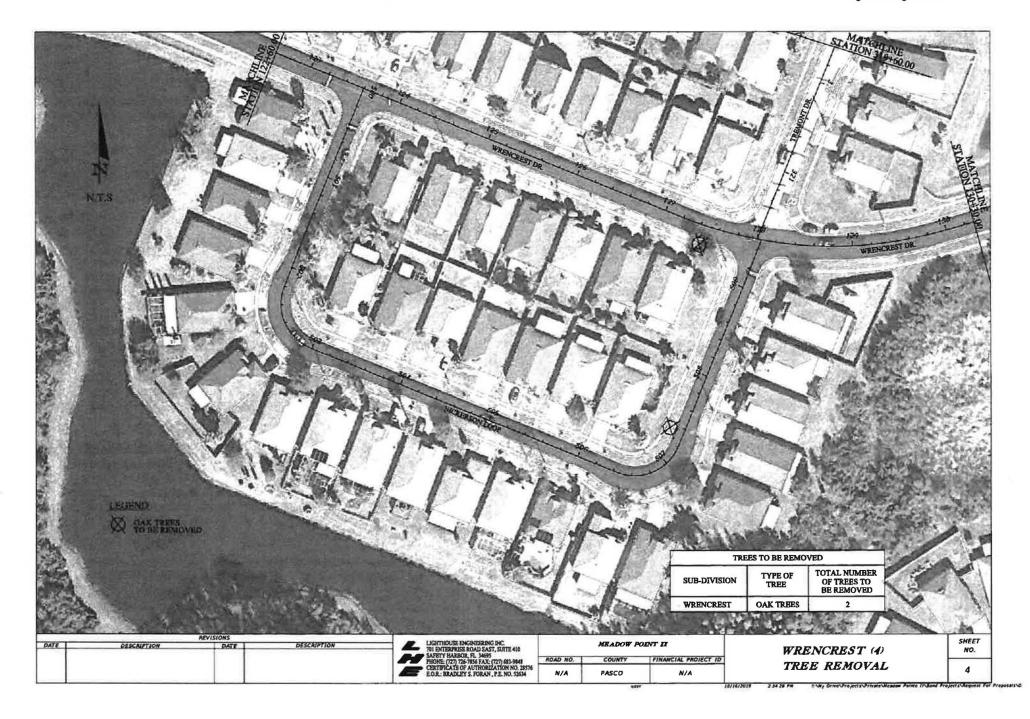

# Pasco County Fire Rescue - Fire Inspection Report

| Business Name:                                                             | hadou                                                    | Point 11 Long                                                              | reat Ph                                                                                                  | none #:                                                                                                                                     |
|----------------------------------------------------------------------------|----------------------------------------------------------|----------------------------------------------------------------------------|-----------------------------------------------------------