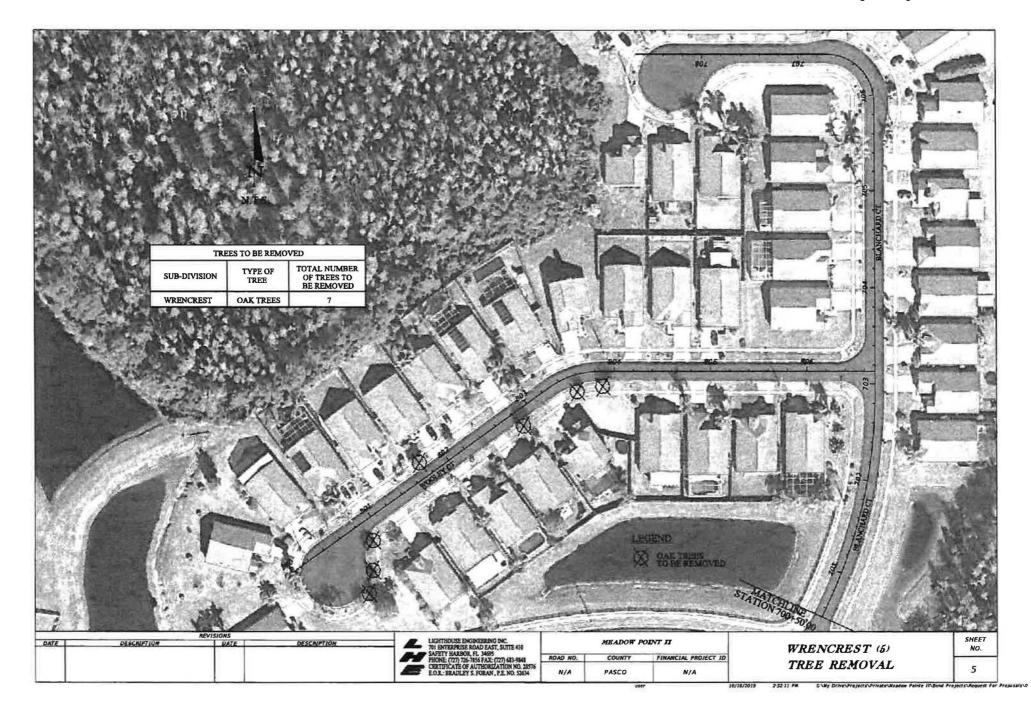

# Pasco County Fire Rescue - Fire Inspection Report

| Business Name:                                                             | hadou                                                    | Point 11 Long                                                              | reat Ph                                                                                                  | none #:                                                                                                                                     |
|----------------------------------------------------------------------------|----------------------------------------------------------|----------------------------------------------------------------------------|-------------------------------------------------------------